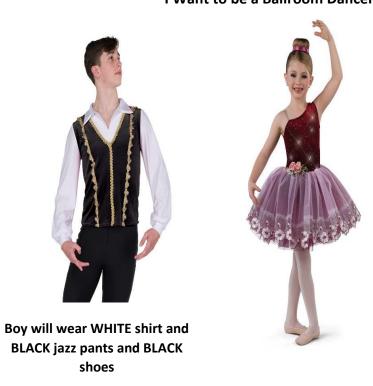

(All ballet dancers will wear pink tights and shoes)

Kelly Lannin
Ballet 2
Tuesday/Thursday 4:15
"I Want to be Clara and the Nutcracker"

Janet Waters
Ballet 3/Ballet 1X
Thurs 6:30&Tue/Thurs 5:00
"I Want to be a Ballroom Dancer"