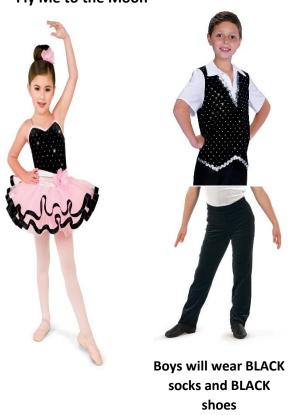

(All ballet dancers will wear pink tights and shoes)

Kelly Lannin and Janet Waters Ballet 1/2 Mon 5:00/Wed 4:30/Sat 11:15 "Fly Me to the Moon"

Janet Waters
Ballet 1
Tuesday/Thursday 4:15
"I Want to be a Ballerina"