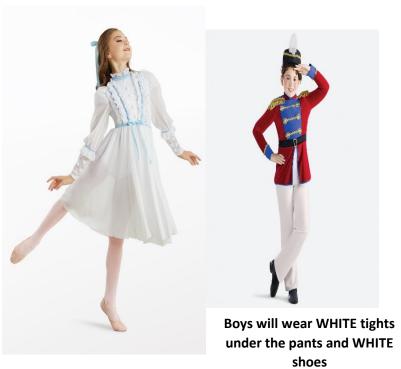

(All ballet dancers will wear pink tights and shoes)

Kelly Lannin
Ballet 2
Tuesday/Thursday 4:15
"I Want to be Clara and the Nutcracker"

Janet Waters
Ballet 3/Ballet 1X
Thurs 6:30&Tue/Thurs 5:00
"I Want to be a Ballroom Dancer"